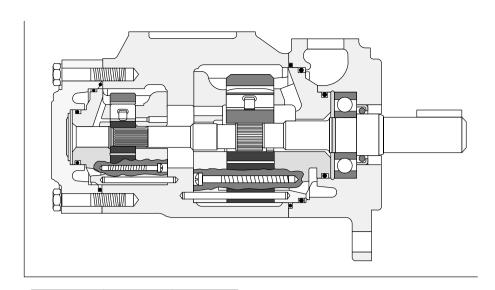

|                                                | 0V35                     |                                       |                    | Bushing                       | \ 3/0214                 |                        |                                        |  |
|                                                                                                                                             | 578314                     | 584309                                                                             | 352                                            | 0V38                     |                                       | <u></u>            | Busining)                     | <sup>)</sup>   575476    |                        |                                        |  |





See Parts Drawing I-3963-S for Port Flange data

Service all units with F3 Seal Kit 919304

▲ Included in 922859 Seal Kit

Also included in Cartidge Kit

### Model Code



- 1 Seal Material
- F3 Viton® seals for mineral oil and fire resistant fluids

Viton is a registered trademark of E.I. DuPont

2 Model Series

3520V - Vane Pump

3 Capacity (Shaft end pump) (Rating at 1200 RPM - 100 PSI) (See inside for capacities)

- 4 Port Connections
- A -SAE 4 bolt flange

E - SAE Std. thread at #2 outlet port

5 Capacity

(Cover end pump) (Rating at 1200 RPM - 100 PSI) (See inside for capacities)

- 6 Shaft Type
- Straight with square key (standard)
- 86 Straight with square key (heavy duty) 283 Foot mounting

- 7 #1 Outlet Port Position
- 8 #2 Outlet Port Position
- 9 Design
- 10 Rotation

(Vie