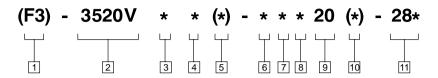

### Model Code

- 1 Seal Material
- F3 Viton® seals for mineral oil and fire resistant fluids

Viton is a registered trademark of E.I. DuPont

2 Model Series

3520V - Vane Pump

3 Capacity (Shaft end pump) (Rating at 1200 RPM - 100 PSI) (See inside for capacities)

- 4 Port Connections
- A -SAE 4 bolt flange

E - SAE Std. thread at #2 outlet port

5 Capacity

(Cover end pump) (Rating at 1200 RPM - 100 PSI) (See inside for capacities)

- 6 Shaft Type
- Straight with square key (standard)
- 86 Straight with square key (heavy duty) 283 Foot mounting

- 7 #1 Outlet Port Position
- 8 #2 Outlet Port Position
- 9 Design
- 10 Rotation

(Viewed from shaft end)

Left hand (CCW rotation) Omitted - Right hand rotation

- 11 Mounting
- 282 SAE 2-bolt mounting