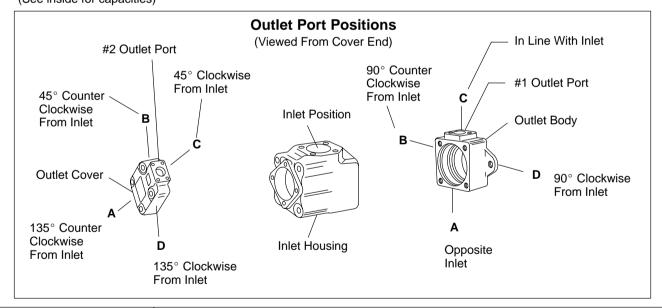

- 7 #1 Outlet Port Position
- 8 #2 Outlet Port Position
- 9 Design
- 10 Rotation

(Viewed from shaft end)

Left hand (CCW rotation) Omitted - Right hand rotation

- 11 Mounting
- 282 SAE 2-bolt mounting