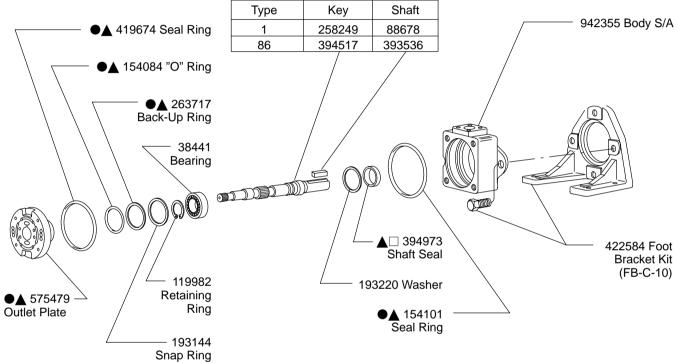

See Parts Drawing I-3963-S for Port Flange data

Service all units with F3 Seal Kit 919304

▲ Included in 922859 Seal Kit

Also included in Cartidge Kit

#### **PARTS ORDERING**

Parts are the same for both right and left hand rotation. When ordering spare cartridge parts, it is recommended they be obtained in cartridge kits. Kits are assembled and tested for either right or left hand rotation. If left hand rotation is required, it should be specified on parts order by adding suffix "L" to Kit Number. For example, 578311-L.