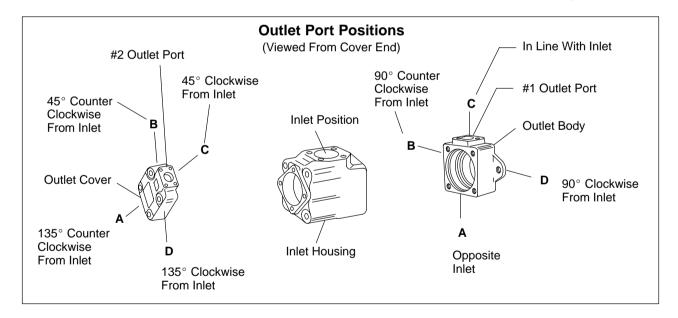

- 7 #1 Outlet Port Position
- 8 #2 Outlet Port Position
- 9 Design
- Rotation (Viewed from shaft end)

\_ - Left hand (CCW rotation)

Omitted - Right hand rotation

- 11 Mounting
- 282 SAE 2-bolt mounting

283 - Foot mounting