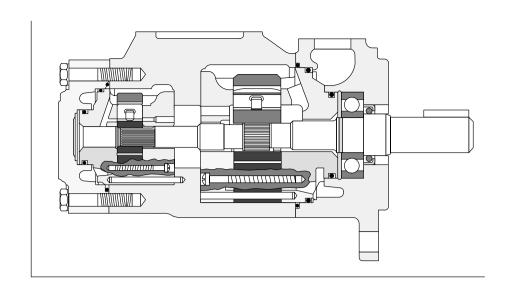

# **Quiet Intra-Vane Double Pump**

2520V\*\*\*\*-\*\*-20(L)-28\*

□ **Note**Seals must be completely wetted at time of assembly with an SAE 10W motor oil of "SE" quality or an industrial hydraulic oil equivalent. Assemble seal with lip toward the bearing.