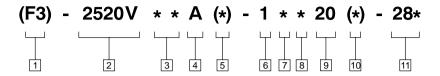

## **Model Code**

1 Seal Material

F3 - Viton®

Viton is a registered trademark of E.I. DuPont

2 Model Series

2520V - Vane Pump

3 Capacity - Shaft end pump (Rating at 1200 RPM - 100 PSI) (See inside for capacities.)

- 4 Port Connections
- A -SAE 4-bolt flange

E - SAE Std. thread at #2 outlet port

- 5 Capacity Cover end pump (Rating at 1200 RPM - 100 PSI) (See inside for capacities.)
- 6 Shaft Type

1 - Straight with square key (standard)

- 7 #1 Outlet Port Position
- 8 #2 Outlet Port Position
- 9 Design
- Rotation (Viewed from shaft end)

\_ - Left hand (CCW rotation)

Omitted - Right hand rotation

- 11 Mounting
- 282 SAE 2-bolt mounting

283 - Foot mounting