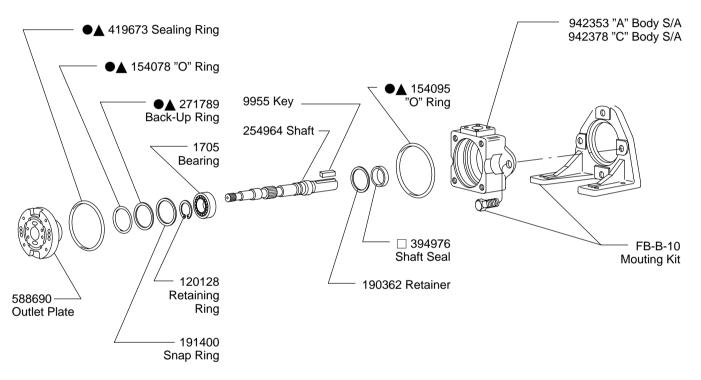

| Capacity<br>Cover End<br>Pump (GPM)                                              | Outlet<br>Plate   | Vane Kit<br>(10 Vanes<br>& Inserts)                                                    | Rotor                                                                                                                                                                                                                                                                                                                                                                                                                                                                                                                                                                                                                                                                                                                                                                                                                                                                                                                                                                                                                                                                                                                                                                                                                                                                                                                                                                                                                                                                                                                                                                                                                                                                                                                                                                                                                                                                                                                                                                                                                                                                                                                          | Ring                                                                        | Inlet<br>Plate                   | Pin<br>(2 req'd)   | Screw (2 req'd)             | Cartridge<br>Kit | F3<br>Cartridge<br>Kit |                                     |
|----------------------------------------------------------------------------------|-------------------|----------------------------------------------------------------------------------------|--------------------------------------------------------------------------------------------------------------------------------------------------------------------------------------------------------------------------------------------------------------------------------------------------------------------------------------------------------------------------------------------------------------------------------------------------------------------------------------------------------------------------------------------------------------------------------------------------------------------------------------------------------------------------------------------------------------------------------------------------------------------------------------------------------------------------------------------------------------------------------------------------------------------------------------------------------------------------------------------------------------------------------------------------------------------------------------------------------------------------------------------------------------------------------------------------------------------------------------------------------------------------------------------------------------------------------------------------------------------------------------------------------------------------------------------------------------------------------------------------------------------------------------------------------------------------------------------------------------------------------------------------------------------------------------------------------------------------------------------------------------------------------------------------------------------------------------------------------------------------------------------------------------------------------------------------------------------------------------------------------------------------------------------------------------------------------------------------------------------------------|-----------------------------------------------------------------------------|----------------------------------|--------------------|-----------------------------|------------------|------------------------|-------------------------------------|
|                                                                                  |                   |                                                                                        | The                                                                                                                                                                                                                                                                                                                                                                                                                                                                                                                                                                                                                                                                                                                                                                                                                                                                                                                                                                                                                                                                                                                                                                                                                                                                                                                                                                                                                                                                                                                                                                                                                                                                                                                                                                                                                                                                                                                                                                                                                                                                                                                            |                                                                             | re included                      | i in cannog        | је ки                       | F0F470           | F00570                 |                                     |
| 2520V****2                                                                       |                   | 922741                                                                                 | 402690                                                                                                                                                                                                                                                                                                                                                                                                                                                                                                                                                                                                                                                                                                                                                                                                                                                                                                                                                                                                                                                                                                                                                                                                                                                                                                                                                                                                                                                                                                                                                                                                                                                                                                                                                                                                                                                                                                                                                                                                                                                                                                                         | 388683                                                                      | 504000                           | 158465             | 289473                      | 585478           | 588573                 |                                     |
| 2520V****5                                                                       |                   |                                                                                        |                                                                                                                                                                                                                                                                                                                                                                                                                                                                                                                                                                                                                                                                                                                                                                                                                                                                                                                                                                                                                                                                                                                                                                                                                                                                                                                                                                                                                                                                                                                                                                                                                                                                                                                                                                                                                                                                                                                                                                                                                                                                                                                                | 333624                                                                      | 584383                           |                    |                             | 585471           | 588574                 |                                     |
| 2520V****8                                                                       | 584382            |                                                                                        |                                                                                                                                                                                                                                                                                                                                                                                                                                                                                                                                                                                                                                                                                                                                                                                                                                                                                                                                                                                                                                                                                                                                                                                                                                                                                                                                                                                                                                                                                                                                                                                                                                                                                                                                                                                                                                                                                                                                                                                                                                                                                                                                | 333625                                                                      |                                  |                    |                             | 585473           | 588575                 |                                     |
| 2520V****11                                                                      |                   | 922743                                                                                 | 403539                                                                                                                                                                                                                                                                                                                                                                                                                                                                                                                                                                                                                                                                                                                                                                                                                                                                                                                                                                                                                                                                                                                                                                                                                                                                                                                                                                                                                                                                                                                                                                                                                                                                                                                                                                                                                                                                                                                                                                                                                                                                                                                         | 333626                                                                      | 584384                           |                    |                             | 585475           | 588576                 |                                     |
| 2520V****12                                                                      |                   |                                                                                        |                                                                                                                                                                                                                                                                                                                                                                                                                                                                                                                                                                                                                                                                                                                                                                                                                                                                                                                                                                                                                                                                                                                                                                                                                                                                                                                                                                                                                                                                                                                                                                                                                                                                                                                                                                                                                                                                                                                                                                                                                                                                                                                                | 353901                                                                      |                                  |                    |                             | 585476           | 588577                 |                                     |
| 2520V****14                                                                      |                   |                                                                                        |                                                                                                                                                                                                                                                                                                                                                                                                                                                                                                                                                                                                                                                                                                                                                                                                                                                                                                                                                                                                                                                                                                                                                                                                                                                                                                                                                                                                                                                                                                                                                                                                                                                                                                                                                                                                                                                                                                                                                                                                                                                                                                                                | 353902                                                                      | ,                                |                    |                             | 585477           | 588578                 |                                     |
| 294959—Rotation Plate  3X-36212—Screw (2 req'd)                                  |                   | ◆ <u>A</u> 419672                                                                      |                                                                                                                                                                                                                                                                                                                                                                                                                                                                                                                                                                                                                                                                                                                                                                                                                                                                                                                                                                                                                                                                                                                                                                                                                                                                                                                                                                                                                                                                                                                                                                                                                                                                                                                                                                                                                                                                                                                                                                                                                                                                                                                                |                                                                             |                                  |                    | 0                           |                  |                        |                                     |
| 1296 Bolt (4 req'd) Oil & Torque to 45 ± 5 lb. ft. 250824 "A" Cov 252504 "C" Cov | ver _             | Sealing Ring  154026 "O" Ring  271787 Back-up Ring  154090 "O" Ring                    | (4 Re<br>Oil &<br>70 ±<br>2512<br>(Inlet                                                                                                                                                                                                                                                                                                                                                                                                                                                                                                                                                                                                                                                                                                                                                                                                                                                                                                                                                                                                                                                                                                                                                                                                                                                                                                                                                                                                                                                                                                                                                                                                                                                                                                                                                                                                                                                                                                                                                                                                                                                                                       | Torque to 5 lb. ft. 63 Housin                                               |                                  |                    |                             |                  |                        |                                     |
| 1296 Bolt (4 req'd) Oil & Torque to 45 ± 5 lb. ft. 250824 "A" Cov                | ver _             | ●▲154026 "O" Ring  ■▲271787 Back-up Ring  ■▲154090 "O" Ring                            | (4 Re<br>Oil &<br>70 ±                                                                                                                                                                                                                                                                                                                                                                                                                                                                                                                                                                                                                                                                                                                                                                                                                                                                                                                                                                                                                                                                                                                                                                                                                                                                                                                                                                                                                                                                                                                                                                                                                                                                                                                                                                                                                                                                                                                                                                                                                                                                                                         | eq'd) Torque to 5 lb. ft. 63 Housin )  apacity aft End p (GPM)              | g Pin (2 req'd)                  | Screw<br>(2 req'd) | Inlet<br>Plate<br>S/A       | Ring             | Rotor                  | Vane Kit<br>(12 Vanes<br>& Inserts) |
| 1296 Bolt (4 req'd) Oil & Torque to 45 ± 5 lb. ft. 250824 "A" Cov                | ver Cartridge Kit | ●▲154026 "O" Ring  ■▲271787 Back-up Ring  ■▲154090 "O" Ring  F3 Cartridg Kit           | (4 Re<br>Oil &<br>70 ±                                                                                                                                                                                                                                                                                                                                                                                                                                                                                                                                                                                                                                                                                                                                                                                                                                                                                                                                                                                                                                                                                                                                                                                                                                                                                                                                                                                                                                                                                                                                                                                                                                                                                                                                                                                                                                                                                                                                                                                                                                                                                                         | eq'd) Torque to 5 lb. ft. 63 Housin )  apacity aft End p (GPM)              | gPin                             | (2 req'd)          | Plate<br>S/A                |                  | Rotor                  | (12 Vanes                           |
| 1296 Bolt (4 req'd) Oil & Torque to 45 ± 5 lb. ft. 250824 "A" Cov                | ver Cartridge     | ●▲154026 "O" Ring  ■▲271787 Back-up Ring  ■▲154090 "O" Ring  F3 Cartridg Kit           | (4 Recollection of the control of th | eq'd) Torque to 5 lb. ft. 63 Housin )  apacity aft End p (GPM)              | g Pin (2 req'd)                  | (2 req'd)          | Plate<br>S/A                |                  | Rotor                  | (12 Vanes                           |
| 1296 Bolt (4 req'd) Oil & Torque to 45 ± 5 lb. ft. 250824 "A" Cov                | ver Cartridge Kit | ●▲154026 "O" Ring  ■▲271787 Back-up Ring  ■▲154090 "O" Ring  F3 Cartridg Kit           | (4 Rec Oil & 70 ± 2512 (Inlet Shape Pum                                                                                                                                                                                                                                                                                                                                                                                                                                                                                                                                                                                                                                                                                                                                                                                                                                                                                                                                                                                                                                                                                                                                                                                                                                                                                                                                                                                                                                                                                                                                                                                                                                                                                                                                                                                                                                                                                                                                                                                                                                                                                        | eq'd) Torque to 5 lb. ft. 63 Housin )  apacity aft End p (GPM) These 520V12 | Pin<br>(2 req'd)<br>parts are in | (2 req'd)          | Plate<br>S/A<br>cartridge k | kit              |                        | (12 Vanes<br>& Inserts)             |
| 1296 Bolt (4 req'd) Oil & Torque to 45 ± 5 lb. ft. 250824 "A" Cov                | cer Cartridge Kit | ●▲154026 "O" Ring  ■▲271787 Back-up Ring  ■▲154090 "O" Ring  F3 Cartridg Kit  ■ 591096 | (4 Re Oil & 70 ±  2512 (Inlet  E Share Pum  5 25 25                                                                                                                                                                                                                                                                                                                                                                                                                                                                                                                                                                                                                                                                                                                                                                                                                                                                                                                                                                                                                                                                                                                                                                                                                                                                                                                                                                                                                                                                                                                                                                                                                                                                                                                                                                                                                                                                                                                                                                                                                                                                            | eq'd) Torque to 5 lb. ft. 63 Housin )  apacity aft End p (GPM) These        | g Pin (2 req'd)                  | (2 req'd)          | Plate<br>S/A                | 584610           | Rotor 584618           | (12 Vanes                           |

▲Service all units with F3 Seal Kit 919303

▲ Included in 922856 seal kit

Also included in cartidge kit